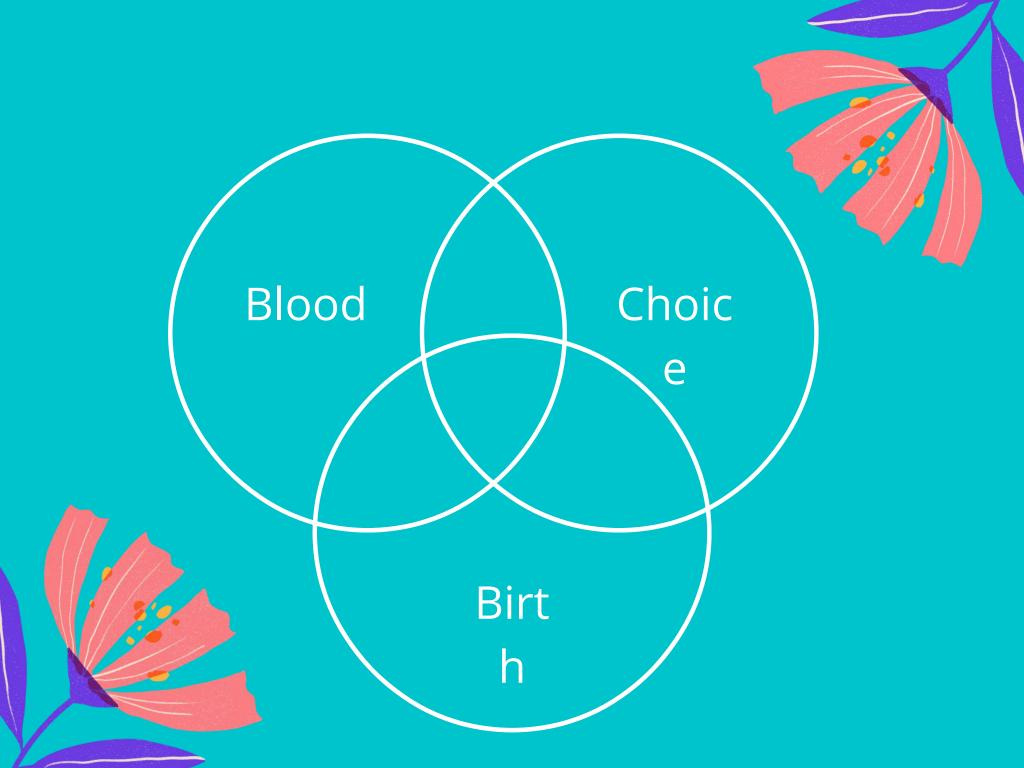

#### Identify with us

Gender:

Sexuality:

Blood:

Birth:

Choice:

Queer Theory

- Personal
- Contextual
- Relational
- Cultural