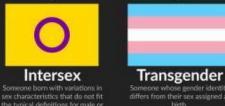

## Gender Romantic Sexual Minorities

Transmasc

identifies as a man.

Someone whose gender identity differs from their sex assigned at

Non-binary

Someone who does not fall

of male or female.

Genderfluid

#### Asexual

experience sexual attraction.

Transfemme

at birth but generally identifies as

Aroace